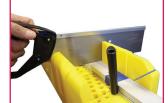

Drill screws through corner pieces or mounting brackets into wall studs

Hang and level frame on wall

No mitered corners. All straight cut sides.

Scan QR Code to watch Instructional Video

Easy to cut custom sizes. Use chop saw or hand saw.