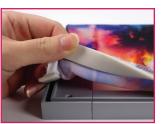

### **Installation Instructions**

Slide rails into corner brackets.

Use T-connectors to add additional length

Spray paintable with Krylon Fusion

Apply KederTape to edges of fabric

Tuck fabric with Keder Tape into rail slot

Measure frame size using the outer edge of the frame slot.

On back of fabric align outer edge of KederTape with outer edge of the cut fabric. Lightly press KederTape on fabric. Placing wider will loosen the graphic when installed; placing it narrower will tighten.

Scan OR Code to watch Instructional Video

Cut graphic a minimum of 1" larger than the image area on all sides. Visit website for printing templates

Fold KederTape so that the fabric is on both sides of the keder. Test fit the graphic. If needed peel back and reposition to achieve desired level of tension. Your graphic is now ready to install.