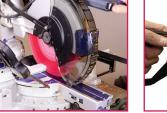

Drill screws through corner pieces or mounting brackets into wall studs

Hang and level frame on wall

No mitered corners. All straight cut sides.

Scan QR Code to watch Instructional Video

Easy to cut custom sizes. Use chop saw or hand saw.