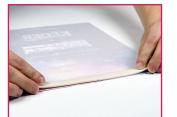

Measure frame size using the outer edge of the frame slot.

On back of fabric align outer edge of KederTape with outer edge of the cut fabric. Lightly press KederTape on fabric. Placing wider will loosen the graphic when installed; placing it narrower will tighten.

Scan OR Code to watch Instructional Video

Cut graphic a minimum of 1" larger than the image area on all sides. Visit website for printing templates

Fold KederTape so that the fabric is on both sides of the keder. Test fit the graphic. If needed peel back and reposition to achieve desired level of tension. Your graphic is now ready to install.