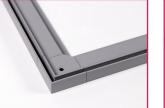

### **Installation Instructions**

Slide rails into corner brackets.

Use T-connectors to add additional length

Spray paintable with Krylon Fusion

Apply KederTape to edges of fabric

Tuck fabric with Keder Tape into rail slot

Drill screws through corner pieces or mounting brackets into wall studs

Hang and level frame on wall

No mitered corners. All straight cut sides.

Scan QR Code to watch Instructional Video

Easy to cut custom sizes. Use chop saw or hand saw.

## **SEG** SIMPLY BEAUTIFUL

- Easy no-tool assembly
- Available in standard sizes
- Modular system combine rails, corners, and T-connectors to create unlimited sizes and shapes
- Easy to cut for custom sizes
- Paintable! Add color with Krylon Fusion spray paint
- MADE