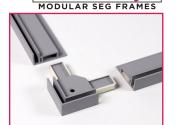

### **Installation Instructions**

Slide rails into corner brackets.

Use T-connectors to add additional length

Spray paintable with Krylon Fusion

Apply KederTape to edges of fabric

Tuck fabric with Keder Tape into rail slot

Drill screws through corner pieces or mounting brackets into wall studs

Hang and level frame on wall

No mitered corners. All straight cut sides.

Scan QR Code to watch Instructional Video

Easy to cut custom sizes. Use chop saw or hand saw.

## **SEG** SIMPLY BEAUTIFUL

- Easy no-tool assembly
- Available in standard sizes
- Modular system combine rails, corners, and T-connectors to create unlimited sizes and shapes
- Easy to cut for custom sizes
- Paintable! Add color with Krylon Fusion spray paint
- MADE