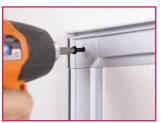

Drill screws through corner pieces or mounting brackets into wall studs

Hang and level frame on wall

No mitered corners. All straight cut sides.

Scan QR Code to watch Instructional Video

Easy to cut custom sizes. Use chop saw or hand saw.