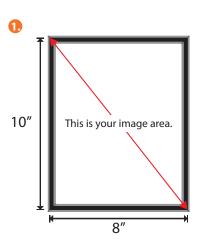

Measure frame size using the outer edge of the frame slot.

On back of fabric align outer edge of KederTape with outer edge of the cut fabric. Lightly press KederTape on fabric. Placing wider will loosen the graphic when installed; placing it narrower will tighten.

Scan OR Code to watch Instructional Video

Cut graphic a minimum of 1" larger than the image area on all sides. Visit website for printing templates

Fold KederTape so that the fabric is on both sides of the keder. Test fit the graphic. If needed peel back and reposition to achieve desired level of tension. Your graphic is now ready to install.